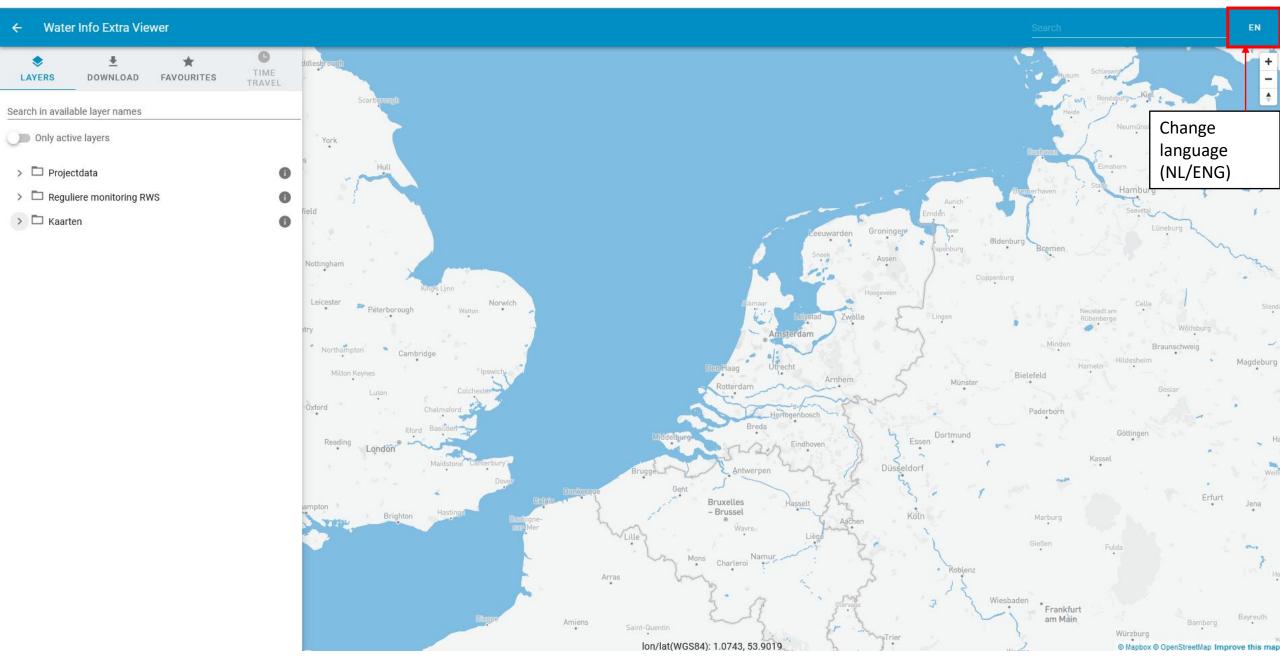

# Manual webviewer

**Informatiehuis Marien** 

Water Info Extra

**Datahuis Wadden** 

<u>Noordzeeloket</u>

## When opening the viewer:





#### Water Info Extra Viewer <del>(</del>

۲

LAYERS

> 🗖 Kaarten



Laval

Le Mans



fish

Dortmund

Strasbourg

Freiburg im

Breisgau

" Paris

Ггоуез

Orléans lon/lat(WGS84): 3.0447, 57.2960

• Frankfurt

am Main

Stuttgart

EN

#### ← Water Info Extra Viewer

| LAGEN DO | WNLOAD | FAVORIETEN | TIJDREIZEN |
|----------|--------|------------|------------|

## Zoeken op beschikbare laag naam

| >                     | D Projectdata                                     |   |       |
|-----------------------|---------------------------------------------------|---|-------|
| >                     | Reguliere monitoring RWS                          |   |       |
| /                     | 🖉 🗁 Kaarten                                       |   |       |
| ✓ 	☐ Beleid en beheer |