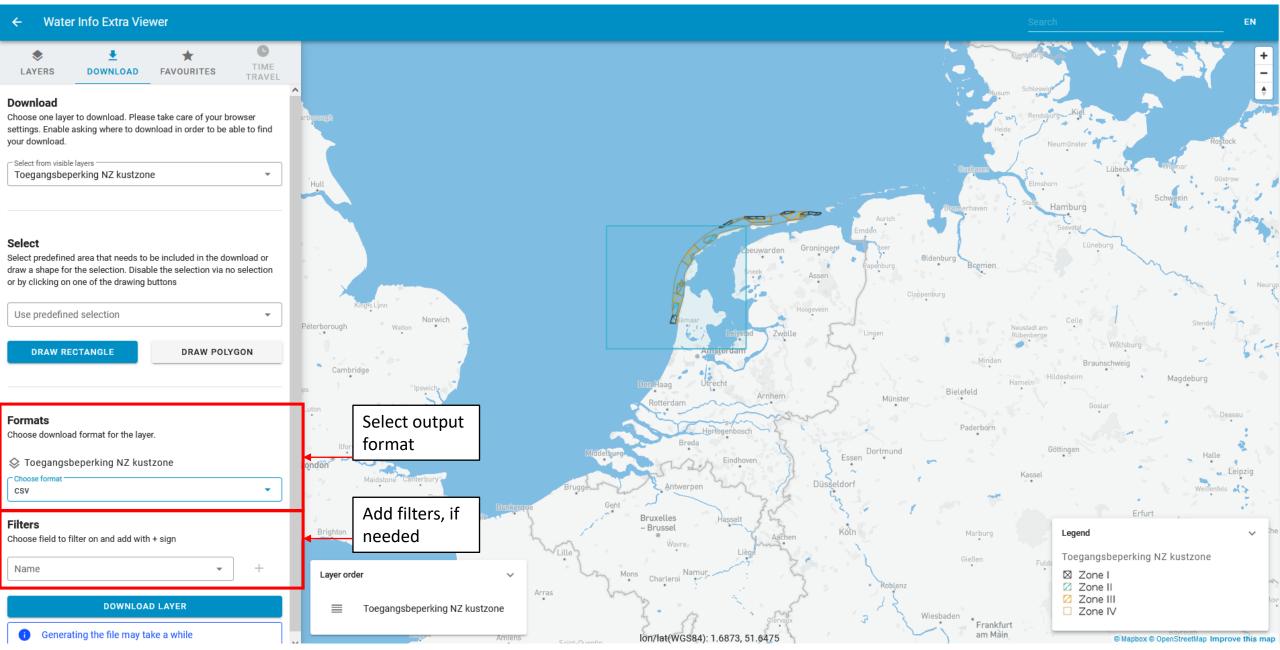

spring of 1988 and 1989.

#### Vis (KG2)

Gedurende de Kustgenese 2.0 campagne rondom het Amelander zeegat in september 2017 is er een visbemonstering uitgevoerd.

#### Vis (NV)

Natuurlijk Veilig (NV), vis. QuickLoad Geoview (WMS/WFS) for project Natuurlijk Veilig (Naturally Safe) (Offshore Windpark Egmond aan Zee), sampling locations and sample data from fish surveys (mainly trawls).

#### Waarnemingen (MEPD)

MEP-duinen (MEPD),waarnemingen van het project MEP duinen. Slechts een klein deel van de data is opgewerkt, een groot deel is alleen beschikbaar in ruwe vorm in de repository.

lon/lat(WGS84): 6.0913, 53.6448

#### Florakartering 2011-2020 (MEPD)



## Viewing a map layer



### Viewing metadata



#### ← Water Info Extra Viewer



### View information in data layer





NL















### Timetravel



## Timetravel



## Timetravel



## Saving favorites