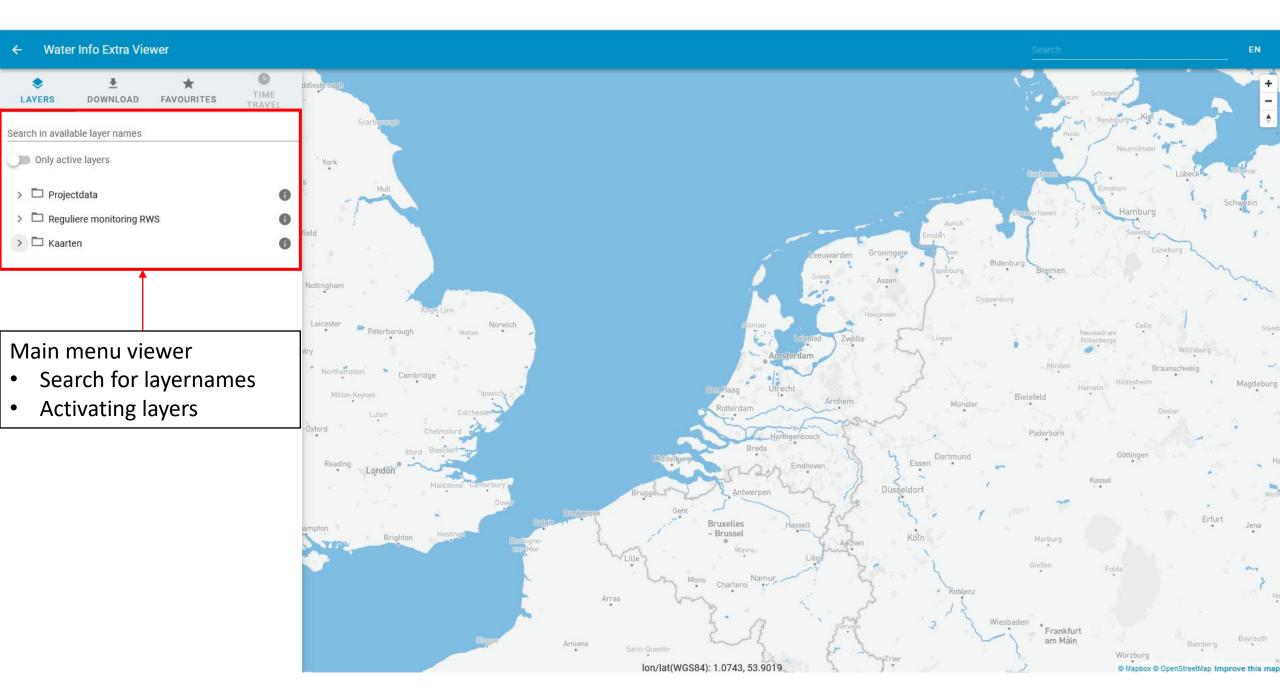

#### ← Water Info Extra Viewer

| LAGEN DO | WNLOAD | FAVORIETEN | TIJDREIZEN |
|----------|--------|------------|------------|

## Zoeken op beschikbare laag naam

| >                     | D Projectdata                                     |   |       |
|-----------------------|---------------------------------------------------|---|-------|
| >                     | Reguliere monitoring RWS                          |   |       |
| /                     | 🖉 🗁 Kaarten                                       |   |       |
| ✓ 	☐ Beleid en beheer |                                                   | 0 |       |
|                       | KRM marine reporting units                        | 0 | optor |
|                       | Searching for fish gives                          |   | 3     |
|                       | ♦ this result                                     |   | th    |
|                       | Source Toegangsbeperking Voordelta                | 0 |       |
|                       | Stoegangsbeperking NZ kustzone                    | 0 |       |
|                       | $\diamondsuit$ Toegangsbeperking Deltawateren     | 0 |       |
|                       | ♦ Natura 2000 (INSPIRE geharmoniseerd)            | 0 |       |
|                       | $\diamondsuit$ Maritieme grenzen (geharmoniseerd) | 0 |       |
|                       | PSSA Waddenzee                                    | 0 |       |
|                       | 🛇 Toponiemen - Geografische Namen (INSPIR         | 0 |       |
|                       | > 🗖 Programma Noordzee 2022-2027                  | 0 |       |
| > 🗖 Gebruik           |                                                   | 0 |       |
|                       | > 🗖 Watersysteem                                  | 0 |       |

#### Lagen