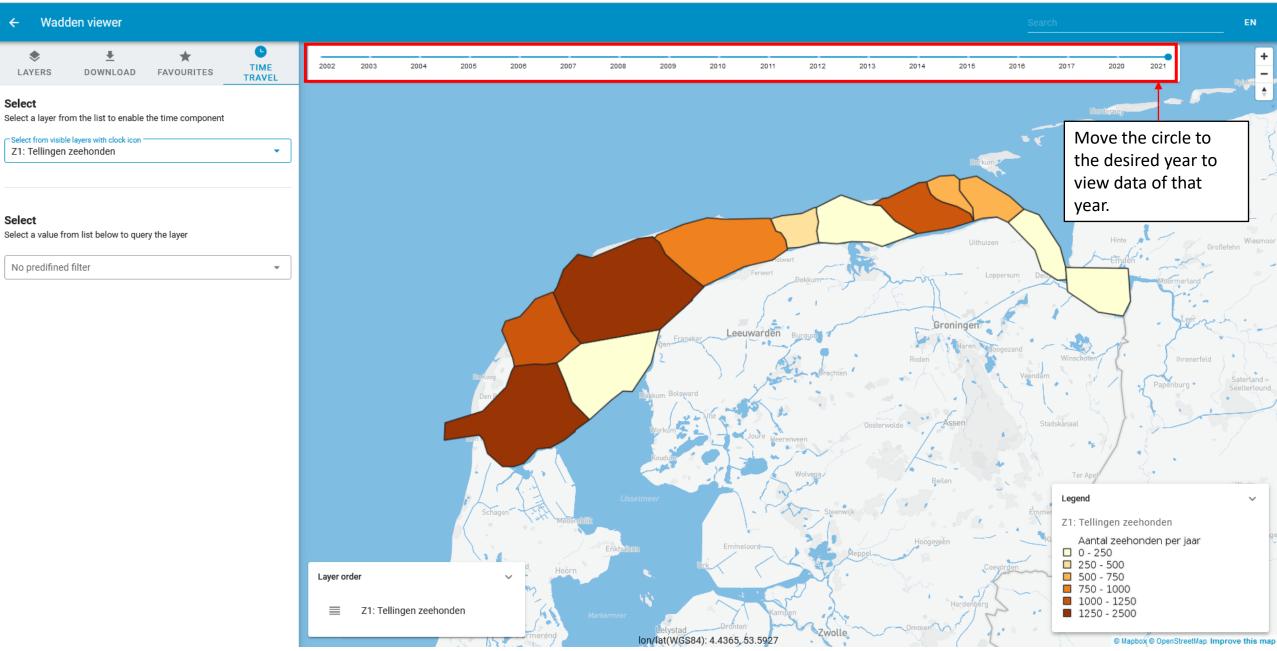

tgenese 2.0 campagne rondom het Amelander zeegat in september 2017 is er een visbemonstering uitgevoerd.

#### Vis (NV)

Natuurlijk Veilig (NV), vis. QuickLoad Geoview (WMS/WFS) for project Natuurlijk Veilig (Naturally Safe) (Offshore Windpark Egmond aan Zee), sampling locations and sample data from fish surveys (mainly trawls).

#### Waarnemingen (MEPD)

MEP-duinen (MEPD),waarnemingen van het project MEP duinen. Slechts een klein deel van de data is opgewerkt, een groot deel is alleen beschikbaar in ruwe vorm in de repository.

lon/lat(WGS84): 6.0913, 53.6448

#### Florakartering 2011-2020 (MEPD)



## Viewing a map layer



### Viewing metadata



#### ← Water Info Extra Viewer



### View information in data layer





NL















### Timetravel



## Timetravel



## Timetravel



## Saving favorites