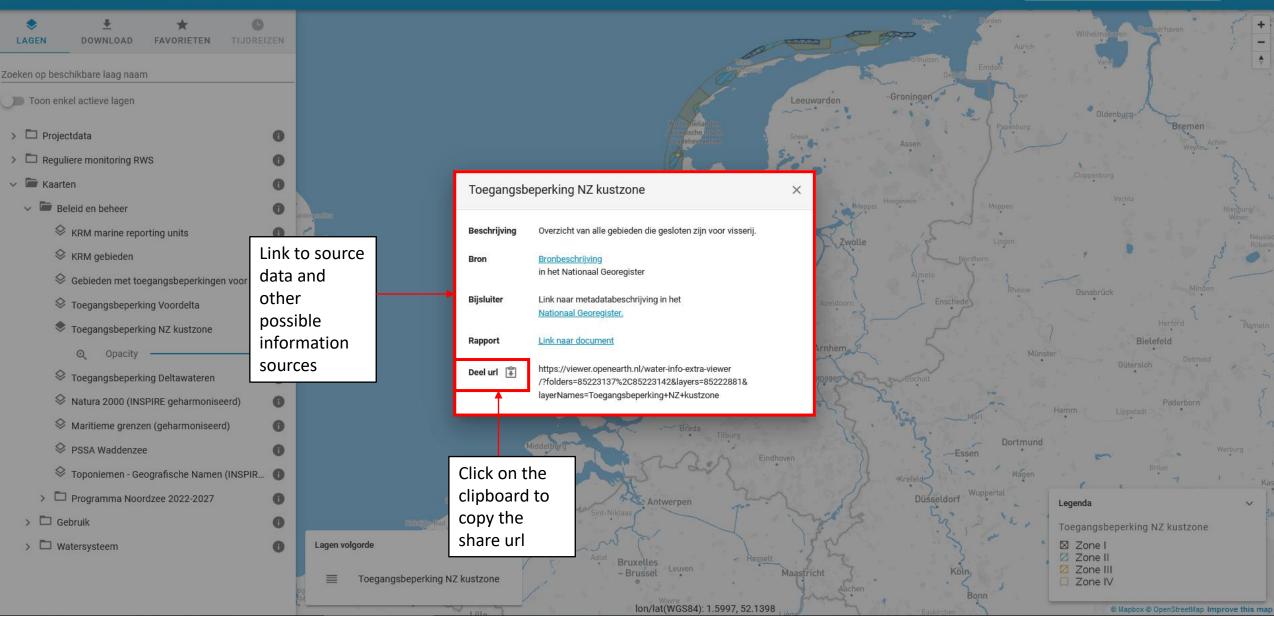

d n coastal zone of the Dutch North Sea during late spring of 1988 and 1989.

#### Vis (KG2)

Gedurende de Kustgenese 2.0 campagne rondom het Amelander zeegat in september 2017 is er een visbemonstering uitgevoerd.

#### Vis (NV)

Natuurlijk Veilig (NV), vis. QuickLoad Geoview (WMS/WFS) for project Natuurlijk Veilig (Naturally Safe) (Offshore Windpark Egmond aan Zee), sampling locations and sample data from fish surveys (mainly trawls).

#### Waarnemingen (MEPD)

MEP-duinen (MEPD),waarnemingen van het project MEP duinen. Slechts een klein deel van de data is opgewerkt, een groot deel is alleen beschikbaar in ruwe vorm in de repository.

lon/lat(WGS84): 6.0913, 53.6448

#### Florakartering 2011-2020 (MEPD)



## Viewing a map layer



### Viewing metadata



#### ← Water Info Extra Viewer



### View information in data layer





NL















### Timetravel



## Timetravel



## Timetravel



## Saving favorites