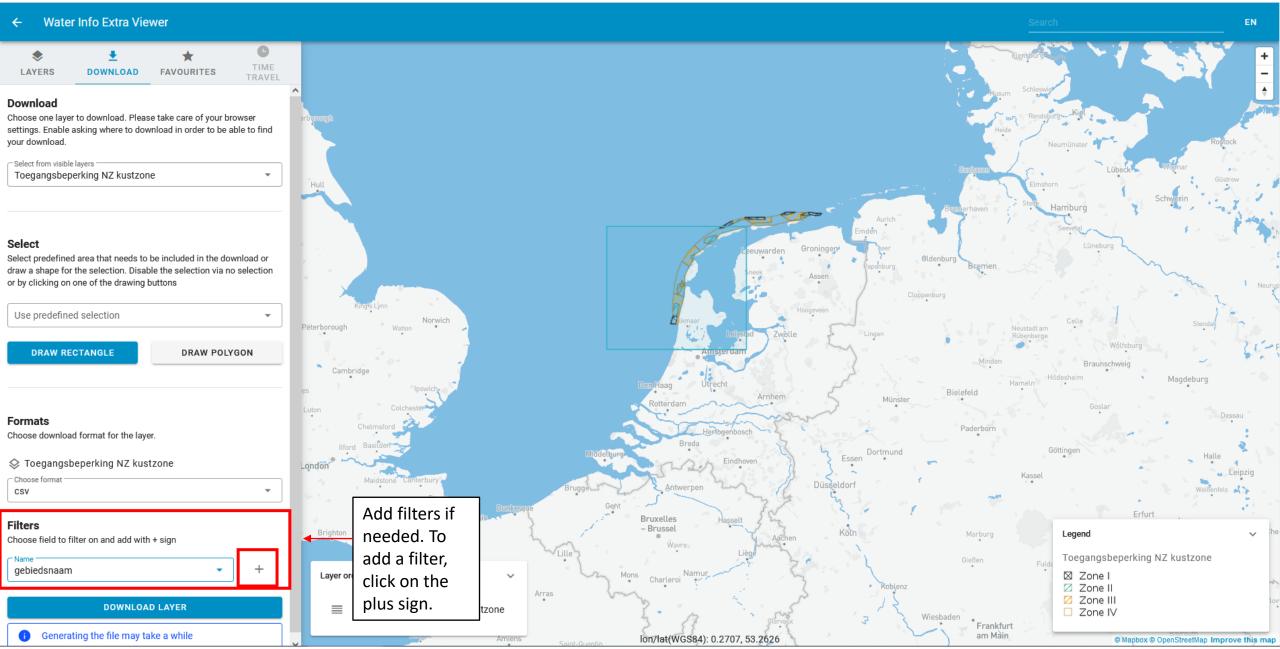

ring of 1988 and 1989.

#### Vis (KG2)

Gedurende de Kustgenese 2.0 campagne rondom het Amelander zeegat in september 2017 is er een visbemonstering uitgevoerd.

#### Vis (NV)

Natuurlijk Veilig (NV), vis. QuickLoad Geoview (WMS/WFS) for project Natuurlijk Veilig (Naturally Safe) (Offshore Windpark Egmond aan Zee), sampling locations and sample data from fish surveys (mainly trawls).

#### Waarnemingen (MEPD)

MEP-duinen (MEPD),waarnemingen van het project MEP duinen. Slechts een klein deel van de data is opgewerkt, een groot deel is alleen beschikbaar in ruwe vorm in de repository.

lon/lat(WGS84): 6.0913, 53.6448

#### Florakartering 2011-2020 (MEPD)



## Viewing a map layer



### Viewing metadata



#### ← Water Info Extra Viewer



### View information in data layer





NL















### Timetravel



## Timetravel



## Timetravel



## Saving favorites