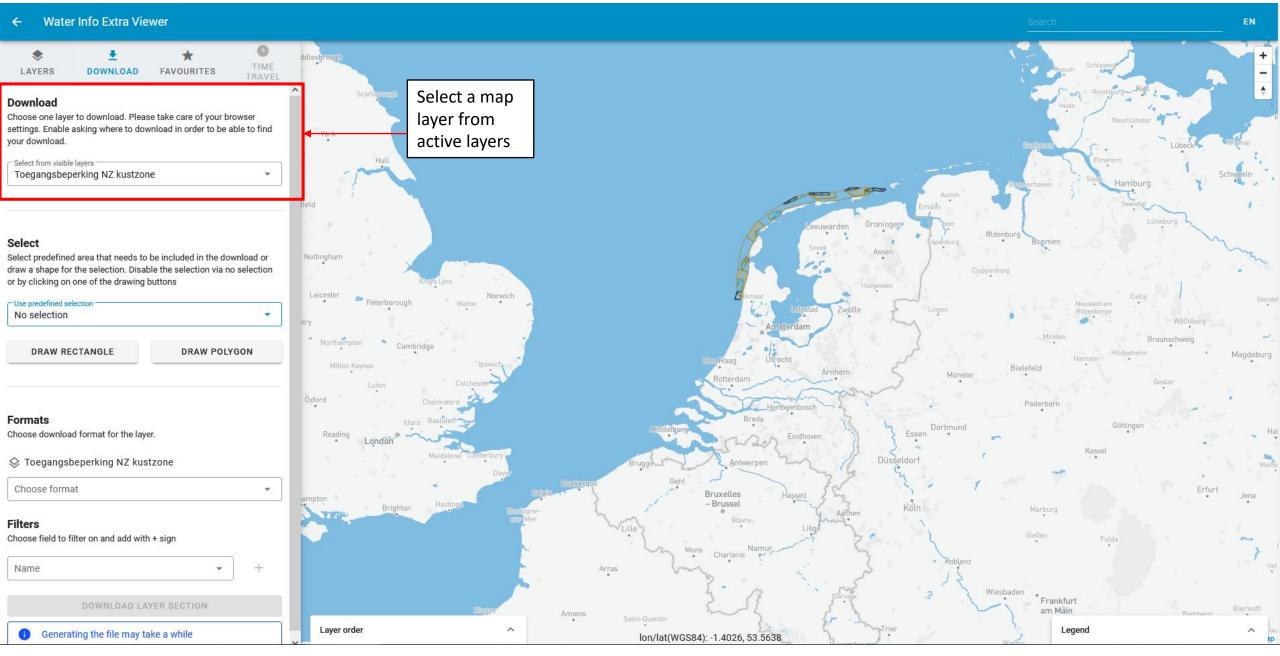

ate spring of 1988 and 1989.

#### Vis (KG2)

Gedurende de Kustgenese 2.0 campagne rondom het Amelander zeegat in september 2017 is er een visbemonstering uitgevoerd.

#### Vis (NV)

Natuurlijk Veilig (NV), vis. QuickLoad Geoview (WMS/WFS) for project Natuurlijk Veilig (Naturally Safe) (Offshore Windpark Egmond aan Zee), sampling locations and sample data from fish surveys (mainly trawls).

#### Waarnemingen (MEPD)

MEP-duinen (MEPD),waarnemingen van het project MEP duinen. Slechts een klein deel van de data is opgewerkt, een groot deel is alleen beschikbaar in ruwe vorm in de repository.

lon/lat(WGS84): 6.0913, 53.6448

#### Florakartering 2011-2020 (MEPD)



## Viewing a map layer



### Viewing metadata



#### ← Water Info Extra Viewer



### View information in data layer





NL















### Timetravel



## Timetravel



## Timetravel



## Saving favorites