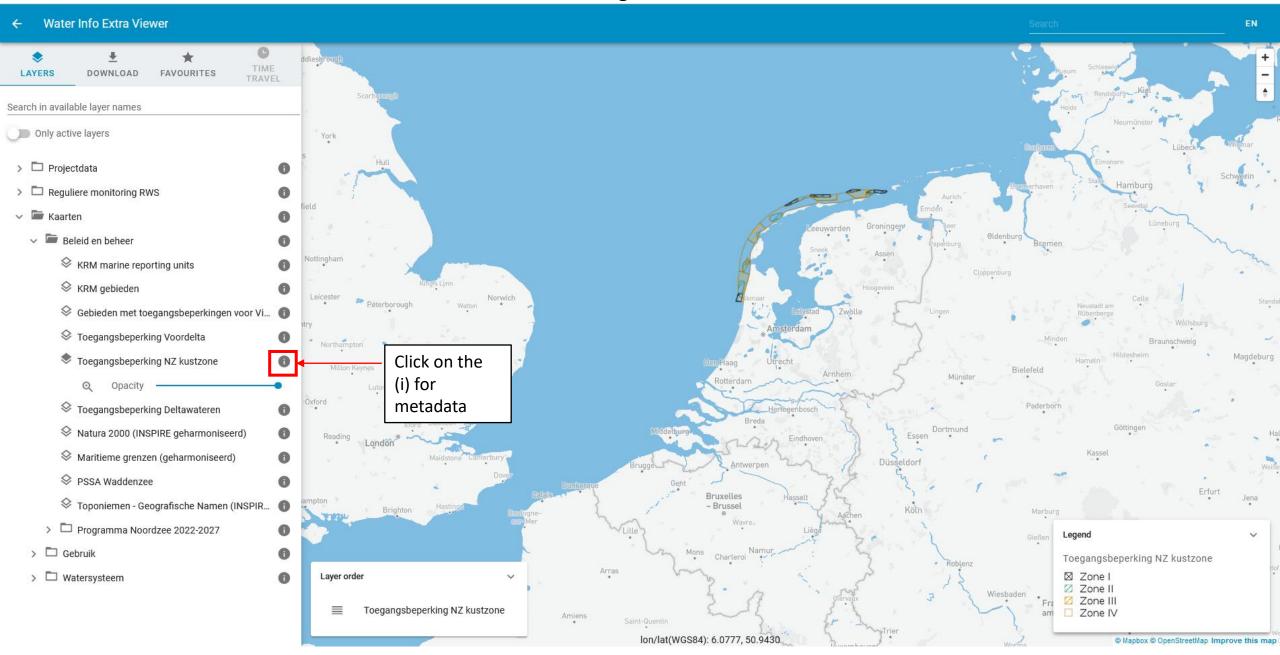

420 samples were taken in the w and n coastal zone of the Dutch North Sea during late spring of 1988 and 1989.

#### Vis (KG2)

Gedurende de Kustgenese 2.0 campagne rondom het Amelander zeegat in september 2017 is er een visbemonstering uitgevoerd.

#### Vis (NV)

Natuurlijk Veilig (NV), vis. QuickLoad Geoview (WMS/WFS) for project Natuurlijk Veilig (Naturally Safe) (Offshore Windpark Egmond aan Zee), sampling locations and sample data from fish surveys (mainly trawls).

#### Waarnemingen (MEPD)

MEP-duinen (MEPD),waarnemingen van het project MEP duinen. Slechts een klein deel van de data is opgewerkt, een groot deel is alleen beschikbaar in ruwe vorm in de repository.

lon/lat(WGS84): 6.0913, 53.6448

#### Florakartering 2011-2020 (MEPD)



## Viewing a map layer



### Viewing metadata



#### ← Water Info Extra Viewer



### View information in data layer





NL















### Timetravel



## Timetravel



## Timetravel



## Saving favorites