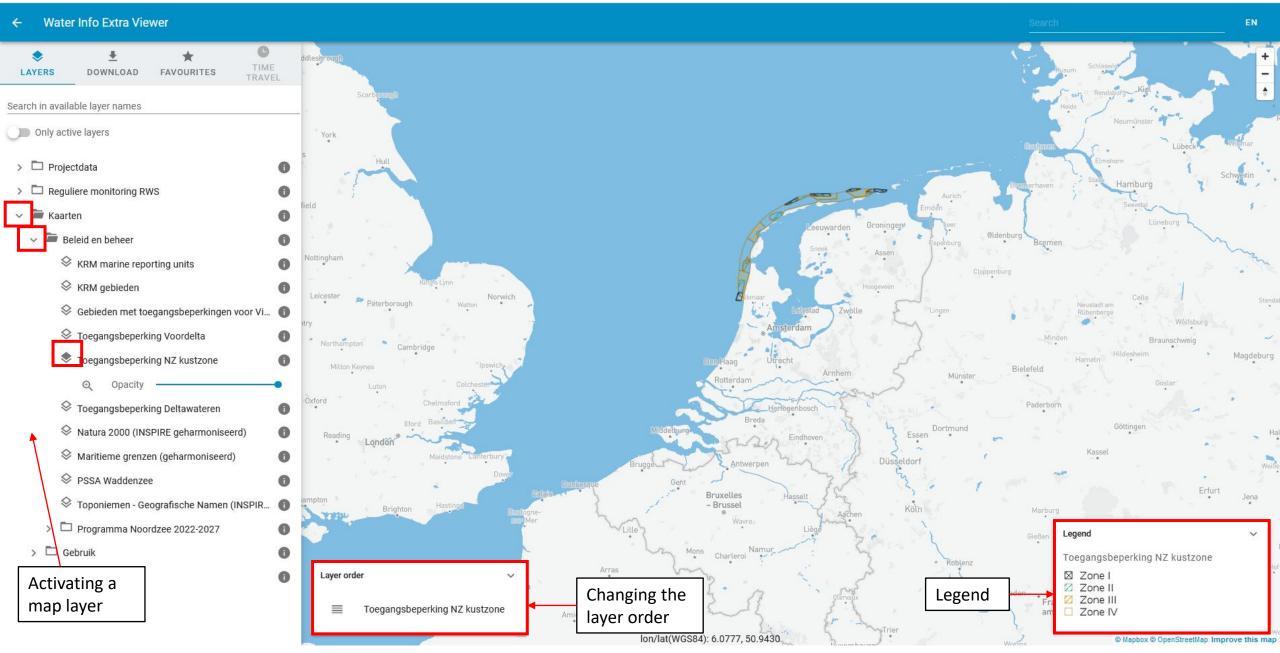

ned by Rijkswaterstaat) 420 samples were taken in the w and n coastal zone of the Dutch North Sea during late spring of 1988 and 1989.

#### Vis (KG2)

Gedurende de Kustgenese 2.0 campagne rondom het Amelander zeegat in september 2017 is er een visbemonstering uitgevoerd.

#### Vis (NV)

Natuurlijk Veilig (NV), vis. QuickLoad Geoview (WMS/WFS) for project Natuurlijk Veilig (Naturally Safe) (Offshore Windpark Egmond aan Zee), sampling locations and sample data from fish surveys (mainly trawls).

#### Waarnemingen (MEPD)

MEP-duinen (MEPD),waarnemingen van het project MEP duinen. Slechts een klein deel van de data is opgewerkt, een groot deel is alleen beschikbaar in ruwe vorm in de repository.

lon/lat(WGS84): 6.0913, 53.6448

#### Florakartering 2011-2020 (MEPD)



## Viewing a map layer



### Viewing metadata



#### ← Water Info Extra Viewer



### View information in data layer





NL















### Timetravel



## Timetravel



## Timetravel



## Saving favorites