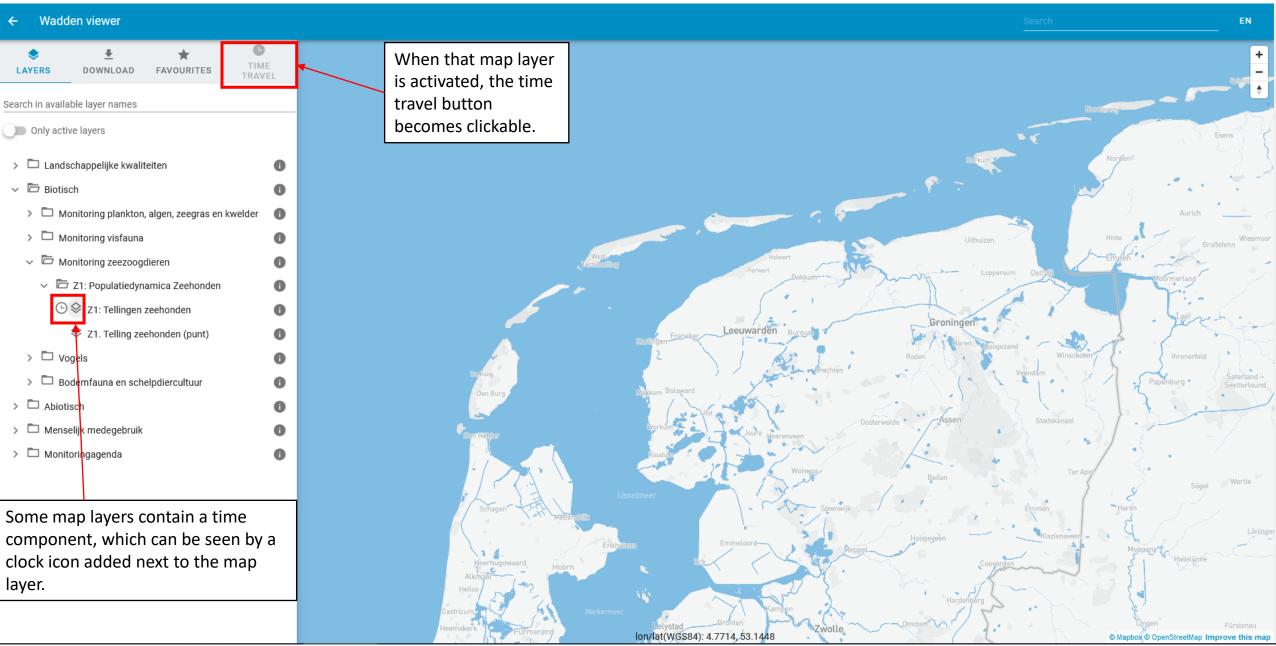

#### Vis (KG2)

Gedurende de Kustgenese 2.0 campagne rondom het Amelander zeegat in september 2017 is er een visbemonstering uitgevoerd.

#### Vis (NV)

Natuurlijk Veilig (NV), vis. QuickLoad Geoview (WMS/WFS) for project Natuurlijk Veilig (Naturally Safe) (Offshore Windpark Egmond aan Zee), sampling locations and sample data from fish surveys (mainly trawls).

#### Waarnemingen (MEPD)

MEP-duinen (MEPD),waarnemingen van het project MEP duinen. Slechts een klein deel van de data is opgewerkt, een groot deel is alleen beschikbaar in ruwe vorm in de repository.

lon/lat(WGS84): 6.0913, 53.6448

#### Florakartering 2011-2020 (MEPD)



## Viewing a map layer



### Viewing metadata



#### ← Water Info Extra Viewer



### View information in data layer





NL















### Timetravel



## Timetravel



## Timetravel



## Saving favorites