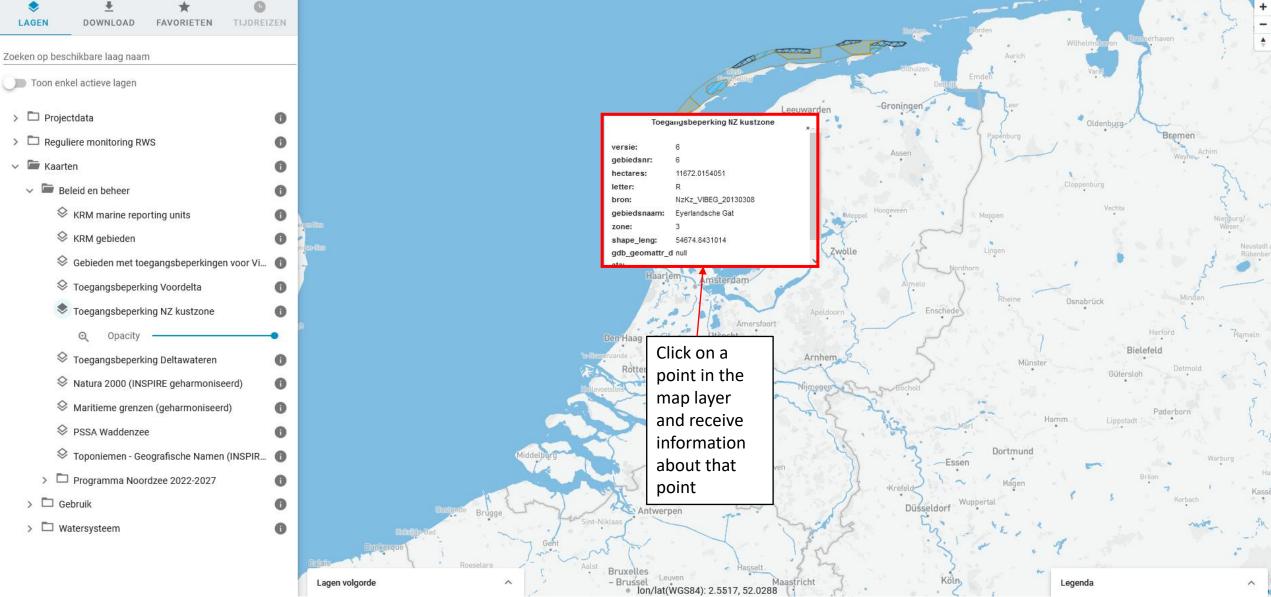

late spring of 1988 and 1989.

#### Vis (KG2)

Gedurende de Kustgenese 2.0 campagne rondom het Amelander zeegat in september 2017 is er een visbemonstering uitgevoerd.

#### Vis (NV)

Natuurlijk Veilig (NV), vis. QuickLoad Geoview (WMS/WFS) for project Natuurlijk Veilig (Naturally Safe) (Offshore Windpark Egmond aan Zee), sampling locations and sample data from fish surveys (mainly trawls).

#### Waarnemingen (MEPD)

MEP-duinen (MEPD),waarnemingen van het project MEP duinen. Slechts een klein deel van de data is opgewerkt, een groot deel is alleen beschikbaar in ruwe vorm in de repository.

lon/lat(WGS84): 6.0913, 53.6448

#### Florakartering 2011-2020 (MEPD)



## Viewing a map layer



### Viewing metadata



#### ← Water Info Extra Viewer



### View information in data layer





NL















### Timetravel



## Timetravel



## Timetravel



## Saving favorites