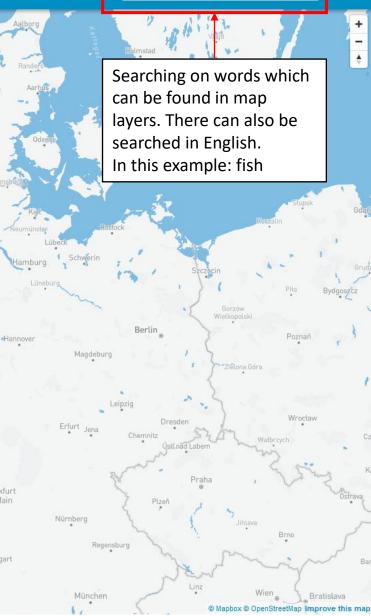

## Zoeken op beschikbare laag naam

| >                     | D Projectdata                                     |   |       |
|-----------------------|---------------------------------------------------|---|-------|
| >                     | Reguliere monitoring RWS                          |   |       |
| /                     | 🖉 🗁 Kaarten                                       |   |       |
| ✓ 	☐ Beleid en beheer |                                                   | 0 |       |
|                       | KRM marine reporting units                        | 0 | optor |
|                       | Searching for fish gives                          |   | 3     |
|                       | ♦ this result                                     |   | th    |
|                       | Source Toegangsbeperking Voordelta                | 0 |       |
|                       | Stoegangsbeperking NZ kustzone                    | 0 |       |
|                       | $\diamondsuit$ Toegangsbeperking Deltawateren     | 0 |       |
|                       | ♦ Natura 2000 (INSPIRE geharmoniseerd)            | 0 |       |
|                       | $\diamondsuit$ Maritieme grenzen (geharmoniseerd) | 0 |       |
|                       | PSSA Waddenzee                                    | 0 |       |
|                       | 🛇 Toponiemen - Geografische Namen (INSPIR         | 0 |       |
|                       | > 🗖 Programma Noordzee 2022-2027                  | 0 |       |
| > 🗖 Gebruik           |                                                   | 0 |       |
|                       | > 🗖 Watersysteem                                  | 0 |       |