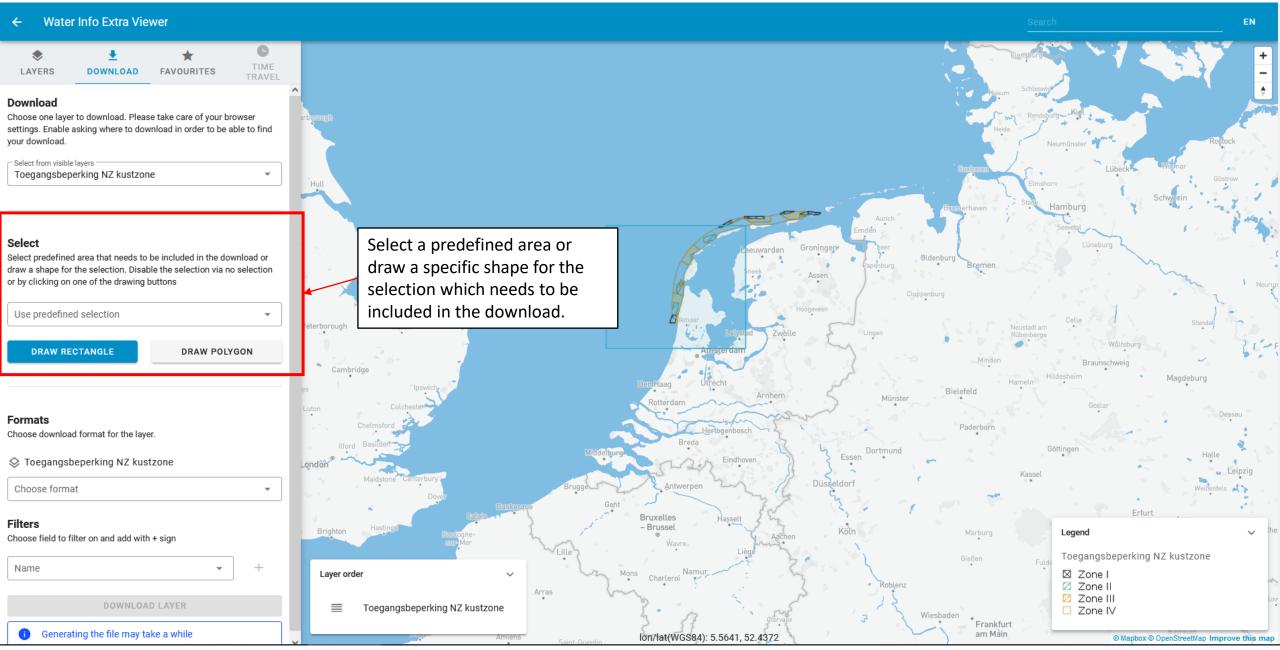

e spring of 1988 and 1989.

#### Vis (KG2)

Gedurende de Kustgenese 2.0 campagne rondom het Amelander zeegat in september 2017 is er een visbemonstering uitgevoerd.

#### Vis (NV)

Natuurlijk Veilig (NV), vis. QuickLoad Geoview (WMS/WFS) for project Natuurlijk Veilig (Naturally Safe) (Offshore Windpark Egmond aan Zee), sampling locations and sample data from fish surveys (mainly trawls).

#### Waarnemingen (MEPD)

MEP-duinen (MEPD),waarnemingen van het project MEP duinen. Slechts een klein deel van de data is opgewerkt, een groot deel is alleen beschikbaar in ruwe vorm in de repository.

lon/lat(WGS84): 6.0913, 53.6448

#### Florakartering 2011-2020 (MEPD)



## Viewing a map layer



### Viewing metadata



#### ← Water Info Extra Viewer



### View information in data layer





NL















### Timetravel



## Timetravel



## Timetravel



## Saving favorites