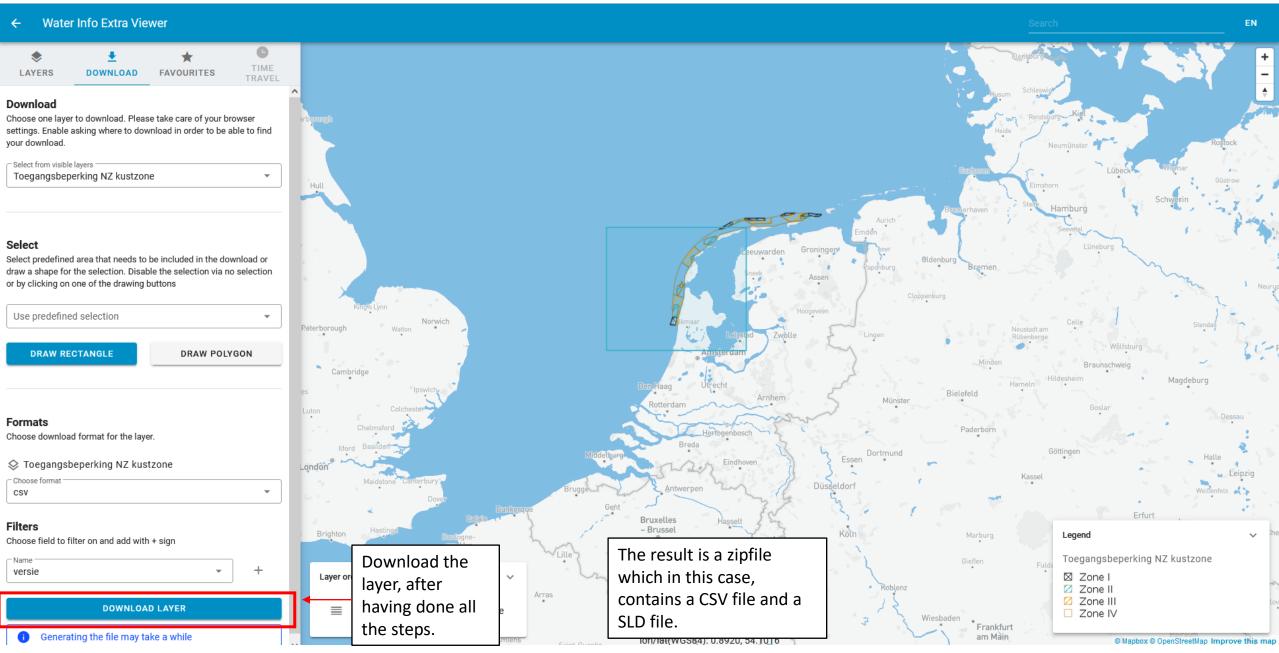

of 1988 and 1989.

#### Vis (KG2)

Gedurende de Kustgenese 2.0 campagne rondom het Amelander zeegat in september 2017 is er een visbemonstering uitgevoerd.

#### Vis (NV)

Natuurlijk Veilig (NV), vis. QuickLoad Geoview (WMS/WFS) for project Natuurlijk Veilig (Naturally Safe) (Offshore Windpark Egmond aan Zee), sampling locations and sample data from fish surveys (mainly trawls).

#### Waarnemingen (MEPD)

MEP-duinen (MEPD),waarnemingen van het project MEP duinen. Slechts een klein deel van de data is opgewerkt, een groot deel is alleen beschikbaar in ruwe vorm in de repository.

lon/lat(WGS84): 6.0913, 53.6448

#### Florakartering 2011-2020 (MEPD)



## Viewing a map layer



### Viewing metadata



#### ← Water Info Extra Viewer



### View information in data layer





NL















### Timetravel



## Timetravel



## Timetravel



## Saving favorites