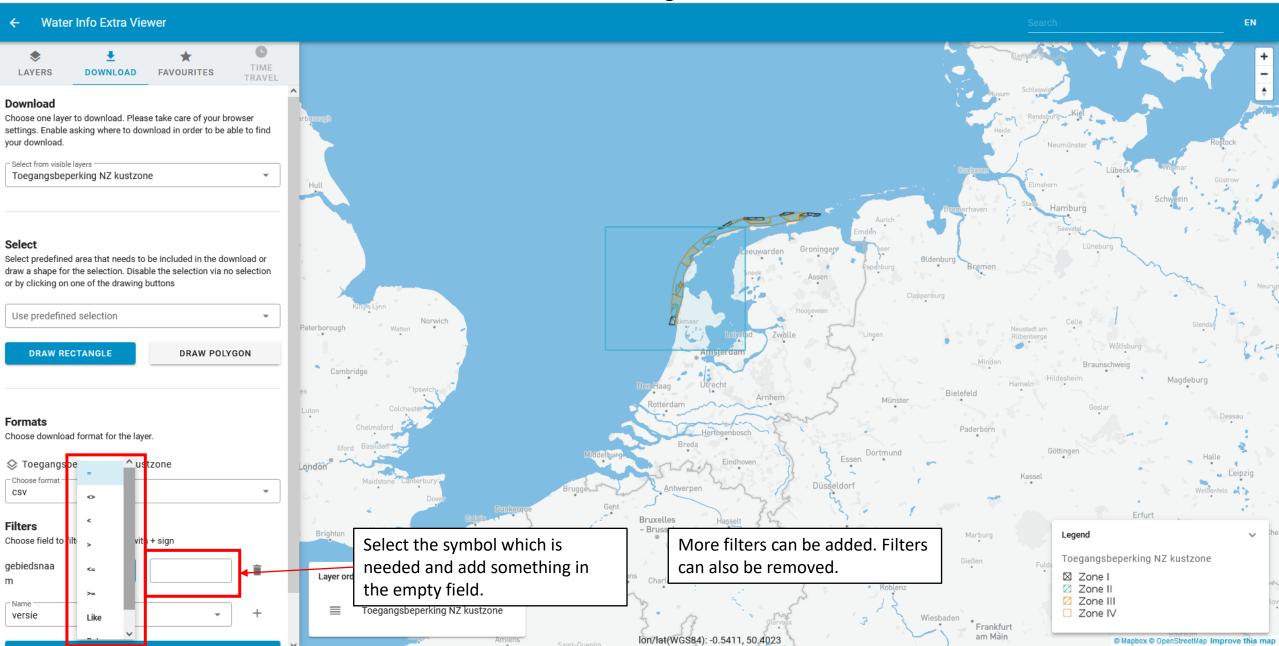

ng of 1988 and 1989.

#### Vis (KG2)

Gedurende de Kustgenese 2.0 campagne rondom het Amelander zeegat in september 2017 is er een visbemonstering uitgevoerd.

#### Vis (NV)

Natuurlijk Veilig (NV), vis. QuickLoad Geoview (WMS/WFS) for project Natuurlijk Veilig (Naturally Safe) (Offshore Windpark Egmond aan Zee), sampling locations and sample data from fish surveys (mainly trawls).

#### Waarnemingen (MEPD)

MEP-duinen (MEPD),waarnemingen van het project MEP duinen. Slechts een klein deel van de data is opgewerkt, een groot deel is alleen beschikbaar in ruwe vorm in de repository.

lon/lat(WGS84): 6.0913, 53.6448

#### Florakartering 2011-2020 (MEPD)



## Viewing a map layer



### Viewing metadata



#### ← Water Info Extra Viewer



### View information in data layer





NL















### Timetravel



## Timetravel



## Timetravel



## Saving favorites