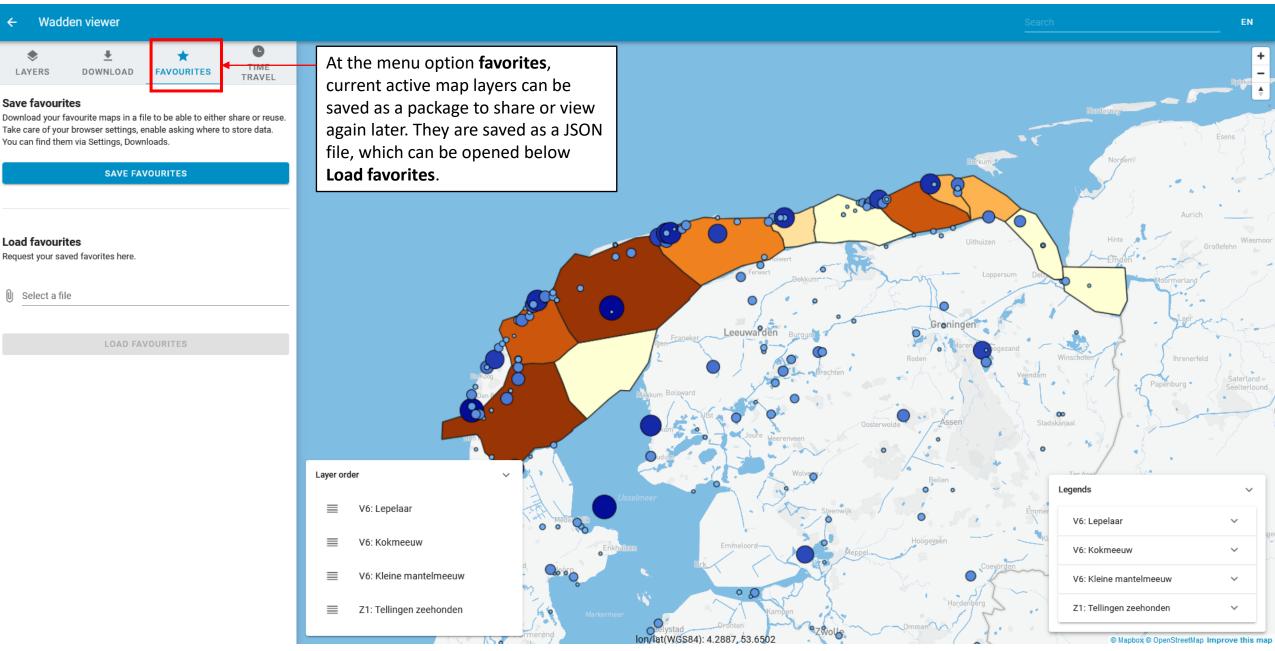

ndom het Amelander zeegat in september 2017 is er een visbemonstering uitgevoerd.

#### Vis (NV)

Natuurlijk Veilig (NV), vis. QuickLoad Geoview (WMS/WFS) for project Natuurlijk Veilig (Naturally Safe) (Offshore Windpark Egmond aan Zee), sampling locations and sample data from fish surveys (mainly trawls).

#### Waarnemingen (MEPD)

MEP-duinen (MEPD),waarnemingen van het project MEP duinen. Slechts een klein deel van de data is opgewerkt, een groot deel is alleen beschikbaar in ruwe vorm in de repository.

lon/lat(WGS84): 6.0913, 53.6448

#### Florakartering 2011-2020 (MEPD)



## Viewing a map layer



### Viewing metadata



#### ← Water Info Extra Viewer



### View information in data layer





NL















### Timetravel



## Timetravel



## Timetravel



## Saving favorites