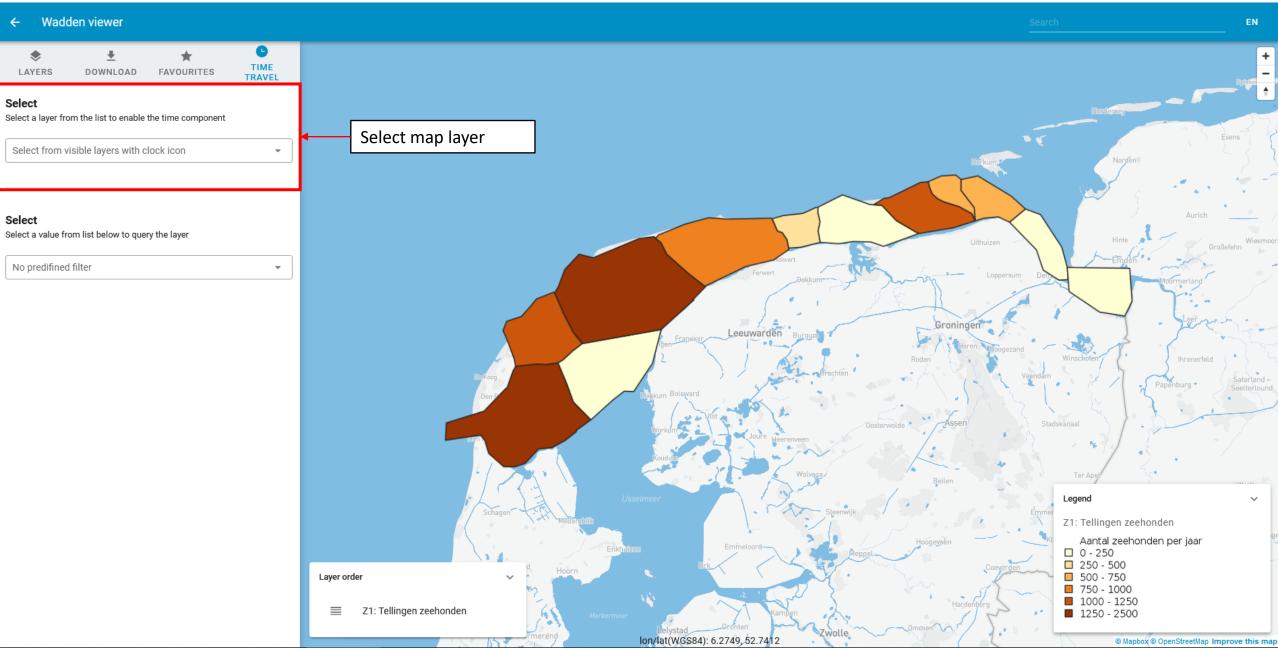

Gedurende de Kustgenese 2.0 campagne rondom het Amelander zeegat in september 2017 is er een visbemonstering uitgevoerd.

#### Vis (NV)

Natuurlijk Veilig (NV), vis. QuickLoad Geoview (WMS/WFS) for project Natuurlijk Veilig (Naturally Safe) (Offshore Windpark Egmond aan Zee), sampling locations and sample data from fish surveys (mainly trawls).

#### Waarnemingen (MEPD)

MEP-duinen (MEPD),waarnemingen van het project MEP duinen. Slechts een klein deel van de data is opgewerkt, een groot deel is alleen beschikbaar in ruwe vorm in de repository.

lon/lat(WGS84): 6.0913, 53.6448

#### Florakartering 2011-2020 (MEPD)



## Viewing a map layer



### Viewing metadata



#### ← Water Info Extra Viewer



### View information in data layer





NL















### Timetravel



## Timetravel



## Timetravel



## Saving favorites